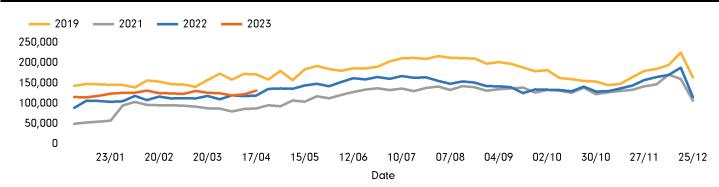

## 2019 comparison for St Helier, King Street

The impact of Covid-19 on footfall means that subsequent to the anniversary of Lockdown 1 (23rd March 2021), it is important to add a further annual comparison of 2022 versus 2019 in order to provide a comparison to the last normal trading year. This is provided in the section *below* and shows your current performance in 2022 against the similar time period in 2019

### Footfall by location

|             | This week | 2019    | 2023 -<br>2019 % This week<br>Year 2019 |
|-------------|-----------|---------|-----------------------------------------|
| King Street | 131,641   | 159,296 | -17.4 %                                 |