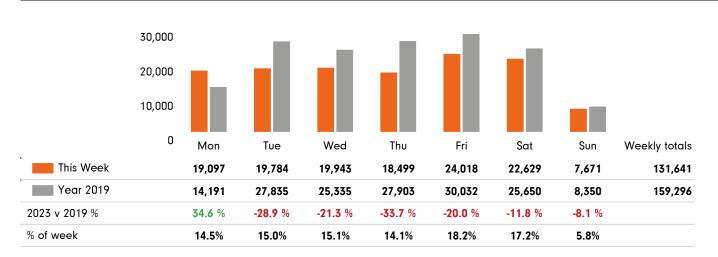

| 25,000<br>20,000<br>15,000<br>10,000<br>5,000<br>0 | Mon    | Tue    | Wed          | Thu    | Fri    | Sat    | Sun          | Weekly totals |
|----------------------------------------------------|--------|--------|--------------|--------|--------|--------|--------------|---------------|
| This Week                                          |        |        |              |        |        |        |              | ,             |
|                                                    | 19,097 | 19,784 | 19,943       | 18,499 | 24,018 | 22,629 | 7,671        | 131,641       |
| Previous Week                                      | 10,510 | 24,111 | 19,070       | 18,763 | 23,221 | 19,416 | 7,530        | 122,621       |
| Previous Year                                      | 10,289 | 20,099 | 20,374       | 18,673 | 22,075 | 21,572 | 6,430        | 119,512       |
| 2 Years Ago                                        | 12,647 | 13,746 | 14,526       | 12,914 | 13,435 | 16,398 | 3,999        | 87,665        |
| Week on week %                                     | 81.7%  | -17.9% | 4.6%         | -1.4%  | 3.4%   | 16.5%  | <b>1.9</b> % |               |
| Year on year %                                     | 85.6%  | -1.6%  | <b>-2.1%</b> | -0.9%  | 8.8%   | 4.9%   | 19.3%        |               |
| % of week                                          | 14.5%  | 15.0%  | 15.1%        | 14.1%  | 18.2%  | 17.2%  | 5.8%         |               |

## Footfall by week