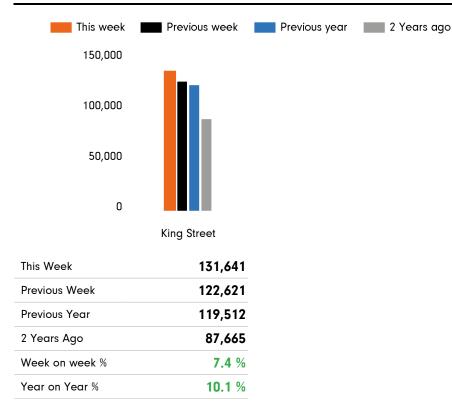

The total number of visitors to St Helier, King Street in week commencing 17 April 2023 was 131,641.

The busiest day in week commencing 17 April 2023 was Friday with 24,018 visitors.

The peak hour of the week was 13:00 on Friday 21 April 2023 with footfall of 3,110.

| Footfall by week                                                                                               | Weather          |     |     |     |     |     |     |     |
|----------------------------------------------------------------------------------------------------------------|------------------|-----|-----|-----|-----|-----|-----|-----|
|                                                                                                                |                  | Mon | Tue | Wed | Thu | Fri | Sat | Sun |
|                                                                                                                | This week        | Č   | ඊ   |     | ඊ   | Č   |     |     |
| 131,641                                                                                                        |                  | 15° | 12° | 12° | 13° | 12° | 14° | 12° |
| 122,621<br>119,512<br>87,665                                                                                   | Previous<br>week | ۲   |     |     |     |     | ඊ   |     |
| 159,296                                                                                                        |                  | 16° | 13° | 11° | 11° | 11° | 11° | 12° |
|                                                                                                                | Previous<br>year | ථ   | ඊ   | ඊ   | ඊ   | ඊ   | ඊ   |     |
| <ul> <li>This Week</li> <li>Previous Year</li> <li>2019</li> <li>Previous Week</li> <li>2 Years Ago</li> </ul> |                  | 12° | 11° | 15° | 17° | 16° | 16° | 16° |