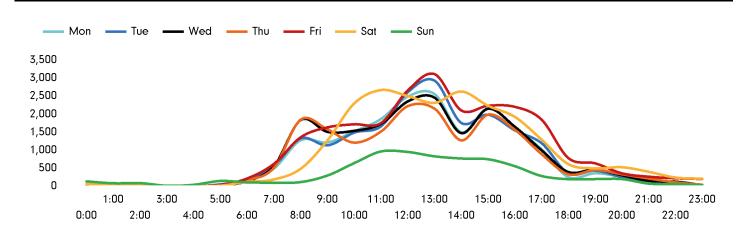

## Footfall by hour

The total number of visitors to St Helier, King Street in week commencing 17 April 2023 was 131,641.

The busiest day in week commencing 17 April 2023 was Friday with 24,018 visitors.

The peak hour of the week was 13:00 on Friday 21 April 2023 with footfall of 3,110.