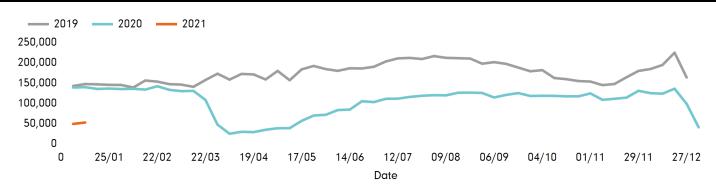

#### **Headlines**

The change in footfall for St Helier, King Street over the last 52 weeks is 42.2% down on the previous year.

Footfall for the year to date is 62.9% down on the previous year.

The number of visitors counted for week commencing 11 January 2021 was 52,986.