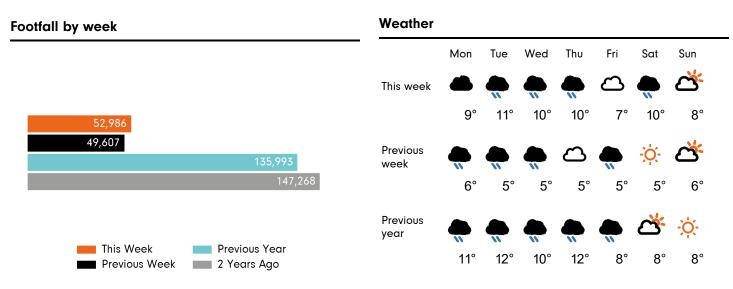

#### **Headlines**

The change in footfall for St Helier, King Street over the last 52 weeks is 42.2% down on the previous year.

Footfall for the year to date is 62.9% down on the previous year.

The number of visitors counted for week commencing 11 January 2021 was 52,986.

The busiest day in week commencing 11 January 2021 was Friday with 9,573 visitors.

The peak hour of the week was 13:00 on Friday 15 January 2021 with footfall of 1,234

# Footfall by week