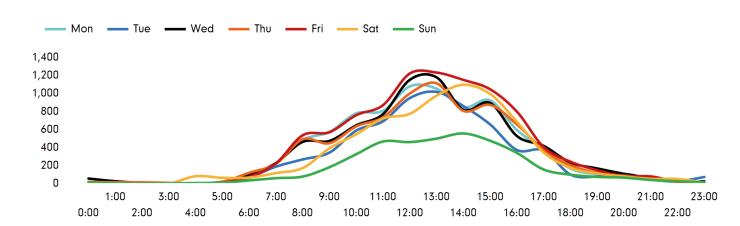

The busiest day in week commencing 11 January 2021 was Friday with 9,573 visitors.

The peak hour of the week was 13:00 on Friday 15 January 2021 with footfall of 1,234

# Footfall by hour