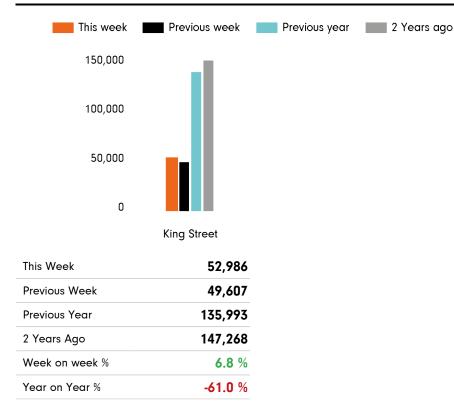

## **Weekly Footfall**

|                        | Year to date % |               | Year on year % |               | Week on week % |        |
|------------------------|----------------|---------------|----------------|---------------|----------------|--------|
|                        | 2021           | 2020          | 2021           | 2020          | 2021           | 2020   |
| St Helier, King Street | <b>-62.9</b> % | <b>-5.2</b> % | <b>-61.0</b> % | -7.7 %        | <b>6.8</b> %   | -3.1 % |
| South West             | <b>-69.0</b> % | <b>-6.1</b> % | <b>-70.4</b> % | <b>-8.1</b> % | -11.2 %        | -2.7 % |
| UK                     | -72.4 %        | -2.5 %        | -73.8 %        | -3.4 %        | -7.3 %         | 2.0 %  |

#### **Headlines**

The change in footfall for St Helier, King Street over the last 52 weeks is 42.2% down on the previous year.

Footfall for the year to date is 62.9% down on the previous year.

The number of visitors counted for week commencing 11 January 2021 was 52,986.

# Footfall by week

## Footfall by location